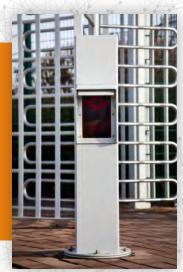

# Data sheet

Due to its compact design the pillar is able to hold camera and infrared lamp giving perfect sight to the license plate.

Network boxes or PoE switches with LWL can be added optional securing

For usage on loose or sandy ground a concrete fundament having

#### Technical details

- Material: Aluminium • Height: 910 mm • Width: 180 mm • **Depth:** 180 mm
- Color: RAL 9006 / other colors possible

Quality certififi cation DIN 55 350 - 18 - 4.3.4